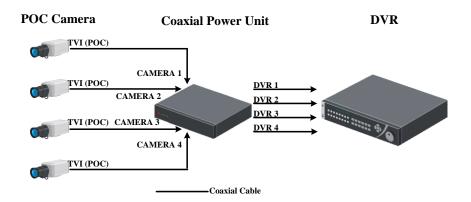

# **DS-1TP00I** Series

**Coaxial Power Unit** 

### **Overview**

DS-1TP00I Series Coaxial Power Unit powers the POC (Power over Coaxial) camera via coaxial cable. It is widely applied in video surveillance systems in financial industry, public security, military, telecommunication, transportation, education, etc.

### Model

DS-1TP04I DS-1TP08I

### **Key Features**

- Transmits analog video signals from POC camera
- Powers POC camera

## **Physical Interface**

DS-1TP08I Rear Panel



NOTE DS-1TP04I provides 4-ch video inputs and outputs.

## **Typical Application**





# **Specifications**

| Model           |                          | DS-1TP04I                                        | DS-1TP08I          |
|-----------------|--------------------------|--------------------------------------------------|--------------------|
| Video<br>Input  | Video Input              | 4-ch                                             | 8-ch               |
|                 | Interface Type           | BNC Interfaces for connecting to POC camera      |                    |
|                 | Power Supply<br>Distance | 400m 75-5, 200m 75-3                             |                    |
|                 | Maximum Power            | 8 W                                              |                    |
|                 | POC Camera               | Only support