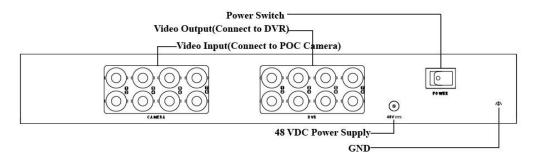

## **Physical Interface**

DS-1TP08I Rear Panel

NOTE DS-1TP04I provides 4-ch video inputs and outputs.