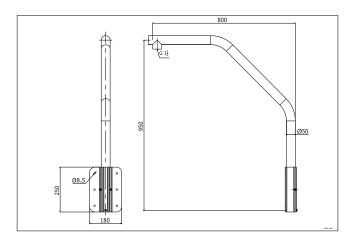

#### Dimension:

Note: The actual bracket may vary from the picture above.

#### Parameter:

| DS-1660ZJ                  |
|----------------------------|
| Parapet Wall Mount Bracket |
| Hikvision White            |
| Parapet Wall Mount Bracket |
|                            |
| Aluminum Alloy             |
| 180×950×800 mm             |
| 2900g                      |
|                            |