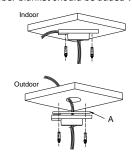

#### **Installation steps:**

① Choose the appropriate wall to mount the ceiling, and rubber blanket should be added when assembling outdoors

A: Waterproof rubber blanket

3 Fasten the safety rope, thread the line and assemble the speed dome

C: Safety rope hook D: Safety rope

## Notice:

- Pay attention to the color matching when select bracket
- The bracket should be installed on the flat surface of a wall
- The wall must be capable of supporting more than 3 times the total load of the camera and the mount.
- The maximum load capacity of the mount is 30KG
- 2 Twist and fix the screwed pipe after threading

B: Screw hole

4 Fasten the snap joint fixing screw

E: Snap joint fixing screw.

Note: The figure of Speed Dome in "Installation Step" is only for your reference; please adhere to our real products.