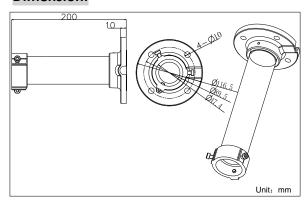

#### **Dimension:**

## **Parameters:**

| Model     | DS-1661ZJ                           |
|-----------|-------------------------------------|
| Parameter | Pendent Mounting Bracket In/Outdoor |
| Color     | Hik white                           |
|           | Suitable for speed dome pendent     |
| Feature   | mounting                            |
|           | (not suitable for DS-2AE-714)       |
| Material  | Aluminum alloy                      |
| Dimension | 116.5×200mm                         |
| Weight    | 600g                                |