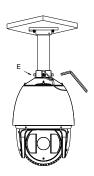

#### **Installation steps:**

① Choose the appropriate wall to mount the ceiling, and rubber blanket should be added when assembling outdoors

A: Waterproof rubber blanket

3 Fasten the safety rope, thread the line and assemble the speed dome

B: Screw hole

4 Fasten the snap joint fixing screw

E: Snap joint fixing screw.

Note: The figure of Speed Dome in "Installation Step" is only for your reference; please adhere to our real products.