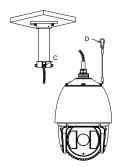

#### **Installation steps:**

① Choose the appropriate wall to mount the ceiling, and rubber blanket should be added when assembling outdoors

A: Waterproof rubber blanket

3 Fasten the safety rope, thread the line and assemble the speed dome

C: Safety rope hook D: Safety rope

B: Screw hole

4 Fasten the snap joint fixing screw

E: Snap joint fixing screw.

Note: The figure of Speed Dome in "Installation Step" is only for your reference; please adhere to our real products.