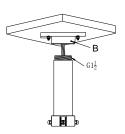

#### **Dimension:**

B: Screw hole

4 Fasten the snap joint fixing screw

E: Snap joint fixing screw.

Note: The figure of Speed Dome in "Installation Step" is only for your reference; please adhere to our real products.