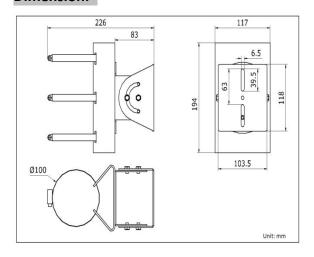

## Dimension:

### Parameter:

| Model      | DS-1214ZJ                     |
|------------|-------------------------------|
| Parameter  | Horizontal Pole Mount Bracket |
| Appearance | Hikvision White               |
| Material   | Aluminum Alloy & Steel        |
| Dimension  | 117×226×194mm                 |
| Weight     | 1895g                         |