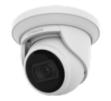

## **QNE-8011R**

5M H.265 IR Flateye Camera

#### **Key Features**

- Max. 5Megapixel (2592 x 1944) resolution
- 2.8mm fixed lens
- 0.15Lux (Color), OLux (B/W, IR LED on)
- Max. 30fps@5MP (H.265 / H.264)
- H.265, H.264, MJPEG codec support, Multiple streaming
- Day & Night, WDR (120dB)
- Tampering, Motion detection, Defocus detection, Virtual line
- Micro SD / SDHC / SDXC memory slot (Max. 128GB)
- Hallway view, WiseStream II support
- IR Viewable length 20m
- LDC, PoE

## **QNE-8011R**

### 5M H.265 IR Flateye Camera