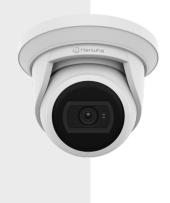

## **QNE-8011R**

5M H.265 IR Flateye Camera

#### **Key Features**

- Max. 5Megapixel (2592 x 1944) resolution
- 2.8mm fixed lens
- 0.15Lux (Color), OLux (B/W, IR LED on)
- Max. 30fps@5MP (H.265 / H.264)
- H.265, H.264, MJPEG codec support, Multiple streaming
- Day & Night, WDR (120dB)
- Tampering, Motion detection, Defocus detection, Virtual line
- Micro SD / SDHC / SDXC memory slot (Max. 128GB)
- Hallway view, WiseStream II support
- IR Viewable length 20m
- LDC, PoE

### 5M H.265 IR Flateye Camera