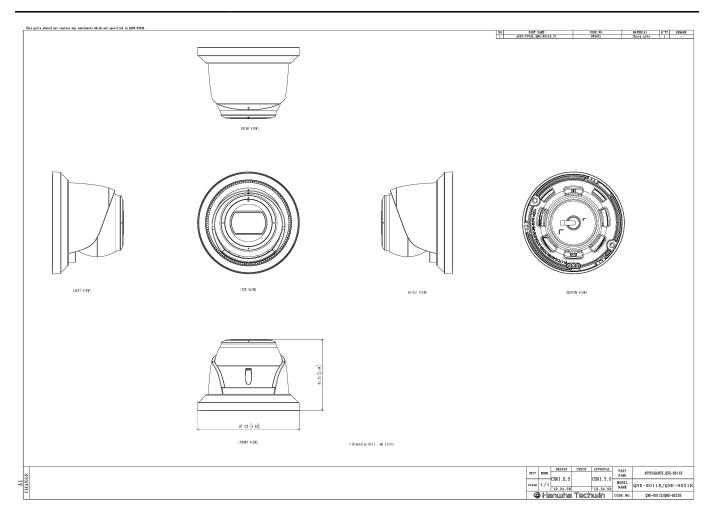

16.1m(52.76ft)                                                                                                                                                       |
| ODSEIVE (OSFFINI) 17FFF)          | 10.1111/J2./ OIL/                                                                                                                                                                  |

Design and specifications are subject to change without notice. The latest product information / specification can be found at HanwhaVision.com Hanwha Vision is formerly known as Hanwha Techwin.





| Recognize (125PPM/ 38PPF) | 8.0m(26.38ft) |
|---------------------------|---------------|
| Identify (250PPM/ 76PPF)  | 4.0m(13.19ft) |



## **QNE-8011R**

5M H.265 IR Flateye Camera







CAD Unit:mm [inch]