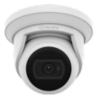

## **QNE-8011R**

5M H.265 IR Flateye Camera

#### **Key Features**

- Max. 5Megapixel (2592 x 1944) resolution
- 2.8mm fixed lens
- 0.15Lux (Color), OLux (B/W, IR LED on)
- Max. 30fps@5MP (H.265 / H.264)
- H.265, H.264, MJPEG codec support, Multiple streaming
- Day & Night, WDR (120dB)
- Tampering, Motion detection, Defocus detection, Virtual line
- Micro SD / SDHC / SDXC memory slot (Max. 128GB)
- Hallway view, WiseStream II support
- IR Viewable length 20m
- LDC, PoE

### 5M H.265 IR Flateye Camera